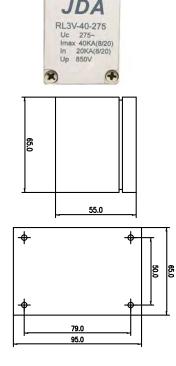

## **Single Phase Surge Protection Devices TYPE: JDA RL3V-40-275**

DA 日煬科技有限公司

JD Auspice Co., Ltd

Surge arrester for low-voltage power supply system protection against surges at the boundaries from lightning protection zone 0B-1 and higher

## **Characteristics**

| Туре                                                        | JDA RL3V-40-275                              |
|-------------------------------------------------------------|----------------------------------------------|
| In accordance with                                          | IEC61643-11:2011; UL1449 3 <sup>rd</sup>     |
| Category IEC/VDE                                            | II/ C                                        |
| Mode of Protection                                          | L-N;L-PE;N-PE                                |
| Max. continuous operating voltage (AC)                      | 275V                                         |
| Nominal discharge current(8/20) In                          | 20KA                                         |
| Max. discharge current(8/20) Imax                           | 40KA                                         |
| Voltage protection level @6KV//3kA (1.2/50us)               | 850V                                         |
| Response time                                               | ≤25 ns                                       |
| Follow current                                              | No                                           |
| Backup fuse(only required if not already provided in mains) | 125A Gl/Gg                                   |
| Operating temperature range                                 | - 40°C~ + 75°C                               |
| Thermal disconnector                                        | internal                                     |
| IP rating                                                   | IP65                                         |
| Mounting                                                    | wall or plate                                |
| connection wire                                             | 14AWG(L=red; N=green; PE=y/g)                |
| Enclosure material                                          | thermoplastic; extinguishing degree UL94 V-0 |
| Thermal disconnector                                        | Blue = OK (LED)                              |
| Dimension (only enclosure)                                  | 65*95*55mm                                   |