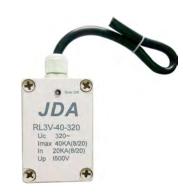

## Single Phase Surge Protection Devices TYPE: JDA RL3V-40-320

Surge arrester for low-voltage power supply system protection against surges at the boundaries from lightning protection zone 0B-1 and higher.

## **Characteristics**

| Туре                                                        | JDA RL3V-40-320                              |
|-------------------------------------------------------------|----------------------------------------------|
| In accordance with                                          | IEC61643-11:2011; UL1449 3 <sup>rd</sup>     |
| Category IEC/VDE                                            | II/ C                                        |
| Mode of Protection                                          | L-N;L-PE;N-PE                                |
| Max. continuous operating voltage (AC)                      | 320V                                         |
| Nominal discharge current(8/20) In                          | 20KA                                         |
| Max. discharge current(8/20) Imax                           | 40KA                                         |
| Voltage protection level @6kV/3Ka 1.2/50                    | 1.5KV                                        |
| Response time                                               | ≤25 ns                                       |
| Follow current                                              | No                                           |
| Backup fuse(only required if not already provided in mains) | 125A Gl/Gg                                   |
| Operating temperature range                                 | - 40°C~ + 75°C                               |
| Thermal disconnector                                        | internal                                     |
| IP rating                                                   | IP65                                         |
| Mounting                                                    | wall or plate                                |
| connection wire                                             | 14AWG(L=red; N=green; PE=y/g)                |
| Enclosure material                                          | thermoplastic; extinguishing degree UL94 V-0 |
| Thermal disconnector                                        | Blue = OK (LED)                              |
| Dimension (enclosure)                                       | 65*95*55mm                                   |