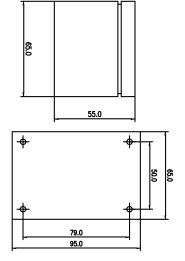

## **Characteristics**

| Туре                                                        | JDA RL3V-40-320                              |
|-------------------------------------------------------------|----------------------------------------------|
| In accordance with                                          | IEC61643-11:2011; UL1449 3 <sup>rd</sup>     |
| Category IEC/VDE                                            | II/ C                                        |
| Mode of Protection                                          | L-N;L-PE;N-PE                                |
| Max. continuous operating voltage (AC)                      | 320V                                         |
| Nominal discharge current(8/20) In                          | 20KA                                         |
| Max. discharge current(8/20) Imax                           | 40KA                                         |
| Voltage protection level @6kV/3Ka 1.2/50                    | 1.5KV                                        |
| Response time                                               | ≤25 ns                                       |
| Follow current                                              | No                                           |
| Backup fuse(only required if not already provided in mains) | 125A Gl/Gg                                   |
| Operating temperature range                                 | - 40°C~ + 75°C                               |
| Thermal disconnector                                        | internal                                     |
| IP rating                                                   | IP65                                         |
| Mounting                                                    | wall or plate                                |
| connection wire                                             | 14AWG(L=red; N=green; PE=y/g)                |
| Enclosure material                                          | thermoplastic; extinguishing degree UL94 V-0 |
| Thermal disconnector                                        | Blue = OK (LED)                              |
| Dimension (enclosure)                                       | 65*95*55mm                                   |