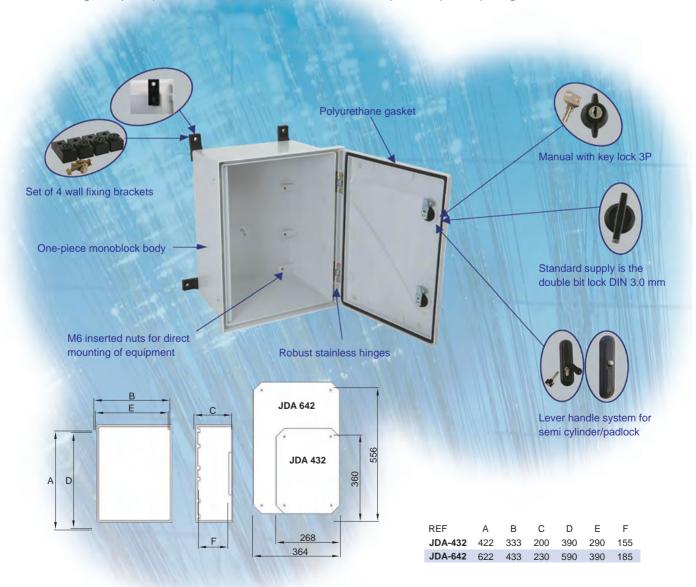

## **Features**

- ♦ Hot molded Glass-fiber Reinforced Polyester (JDA) enclosures.
- ◆ IP- 65 Protection degree according to IEC EN 60529.
- ◆ Impact resistance IK-10 (20 J) according to IEC EN 62262 (EN 50102).
- ◆ Douole isolation. self extinguishing and halogen free.
- ♦ Maximum working temperature from-50 to 150°C.
- ◆ Opening angle of the door exceeds 180°.
- ◆ Double bit locks in standard or two point locking mechanism operated by an integrated handle for a semi-cylinder lock.
- ♦ Mounting base plate (metal /wood /polyester) can be fixed directly on rear panel by using M6 inserted nuts.