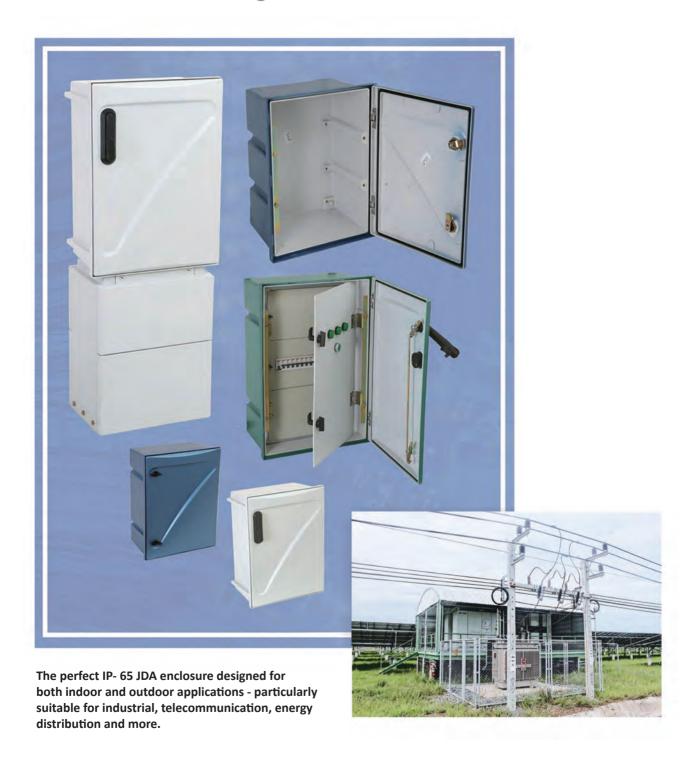

## **JDA 5000**

These enclosures. perfectly designed far outdoor installation, are particularly suitable for aggressive environments and iong exposure to sunlight.

The JDA enclosures can be used in a wide range of distribution and control applications such as electric panels, transformers and temporary power supplies, traffic control and signaling, security systems, industrial plugs and sockets, chemical and hydraulic industry, car wash service, garage, swimming pool and water pump area etc. The JDA enclosures can be "tailor-made" to provide solutions to the most demanding customer requirements.

## **Features**

- ♦ Hot molded Glass-fiber Reinforced Polyester (JDA) enclosures.
- ◆ IP- 65 Protection degree according to IEC EN 60529.
- ◆ Impact resistance IK-10 (20 J) according to IEC EN 62262 (EN 50102).
- ◆ Douole isolation. self extinguishing and halogen free.
- ♦ Maximum working temperature from-50 to 150°C.
- ◆ Opening angle of the door exceeds 180°.
- ◆ Double bit locks in standard or two point locking mechanism operated by an integrated handle for a semi-cylinder lock.
- ♦ Mounting base plate (metal /wood /polyester) can be fixed directly on rear panel by using M6 inserted nuts.